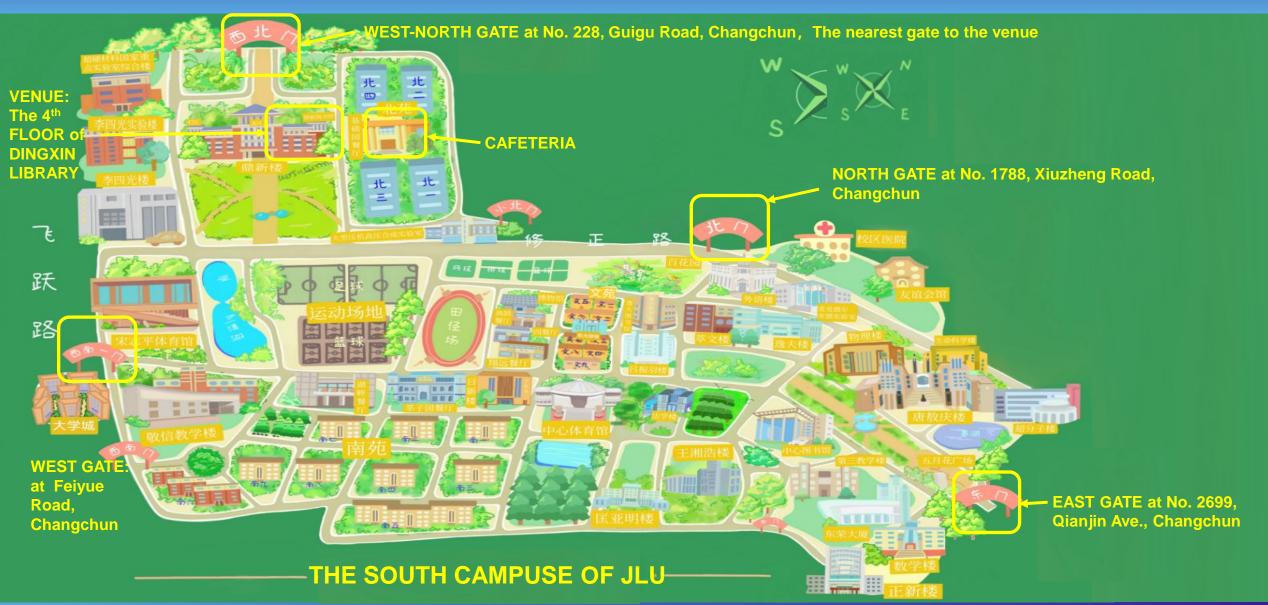

#### Venue: Dingxin Library in South Campuse of JLU

#### Venue: Dingxin Library in South Campuse of JLU

Meeting room: 200-300 peoples

- More than 7.91 million books stored
- Construction area: 26000 m<sup>2</sup>