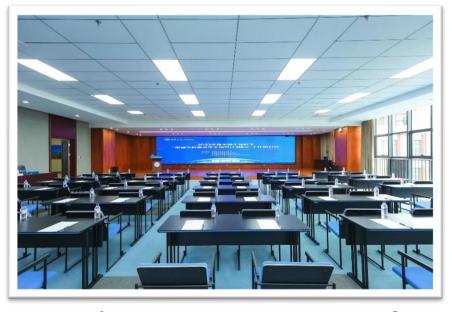

#### Venue: Dingxin Library in South Campuse of JLU

#### Venue: Dingxin Library in South Campuse of JLU

Meeting room: 200-300 peoples

- More than 7.91 million books stored
- Construction area: 26000 m<sup>2</sup>