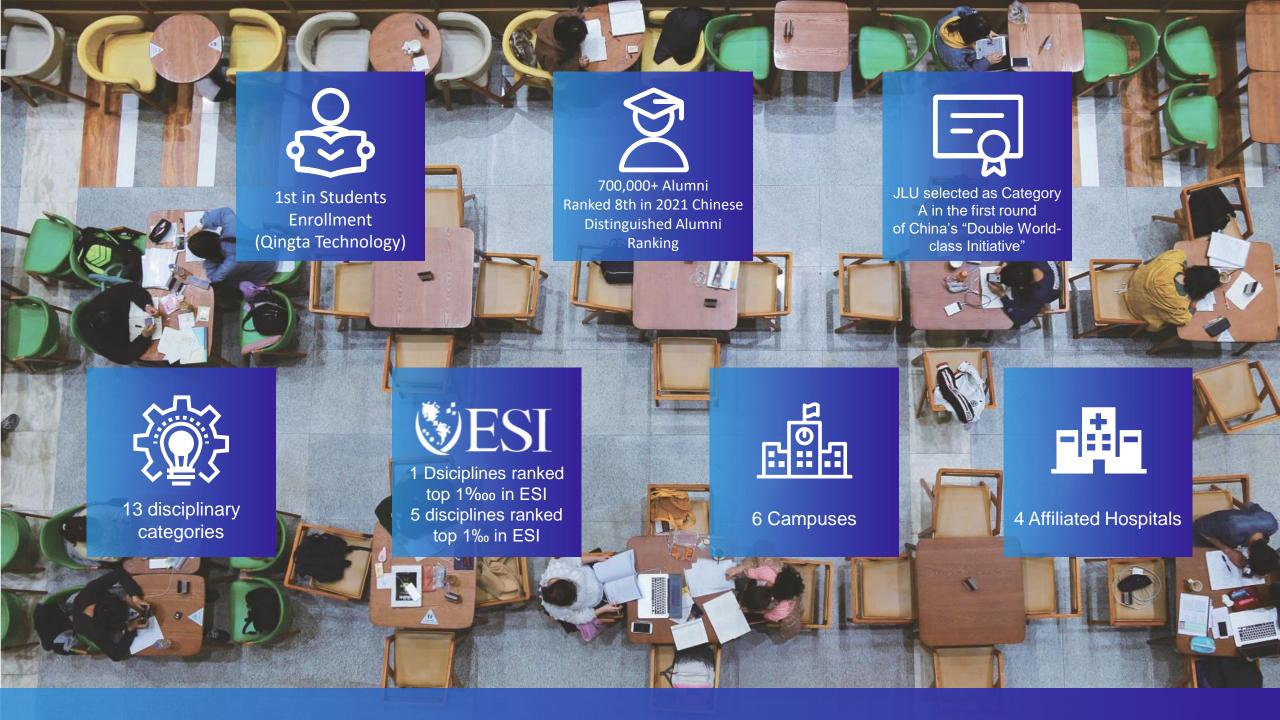

# JLU at a Glance

- Founded in 1946
- A merger of six universities
- 13 disciplinary categories
- 6,328 faculty members
- 75,735 students
- Over 700,000 JLU alumni

JLU established Partnerships with 311 universities and institutions in 43 countries or regions.

Among them, 50 are ranked in the top 100 and 76 in the top 200.