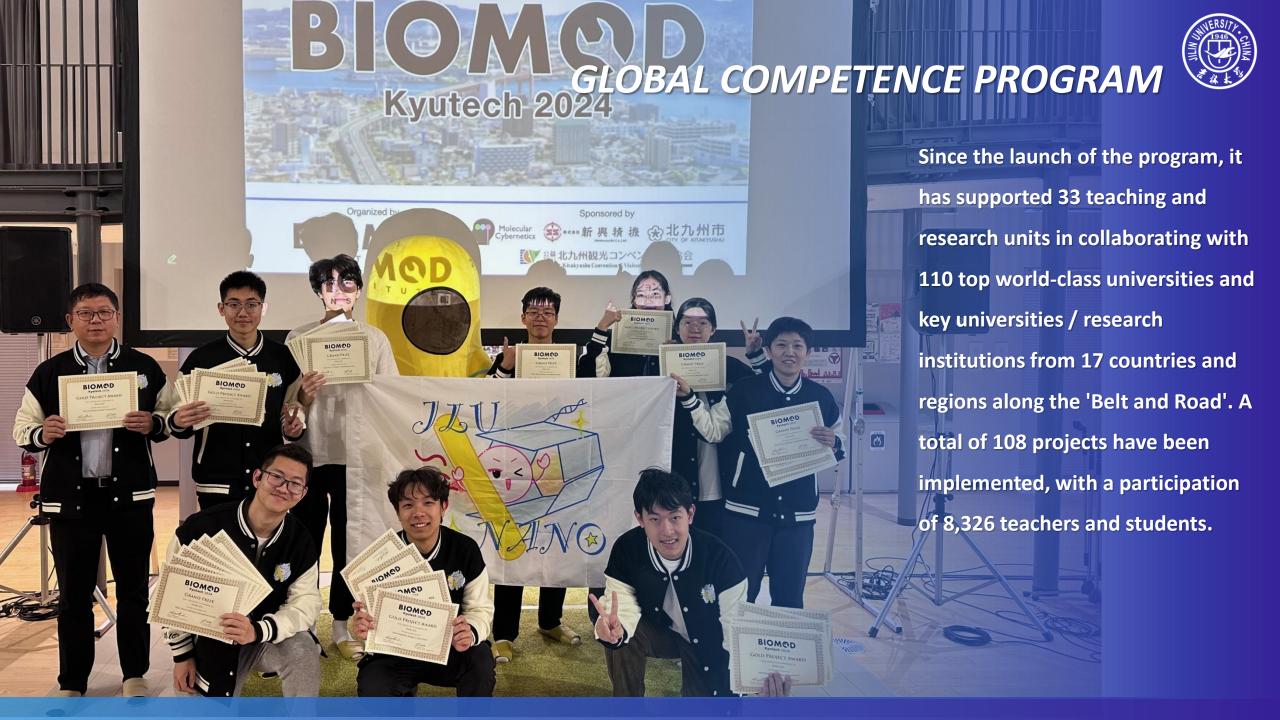

# JLU at a Glance

- Founded in 1946
- A merger of six universities
- 13 disciplinary categories
- 6,328 faculty members
- 75,735 students
- Over 700,000 JLU alumni

JLU established Partnerships with 311 universities and institutions in 43 countries or regions.

Among them, 50 are ranked in the top 100 and 76 in the top 200.