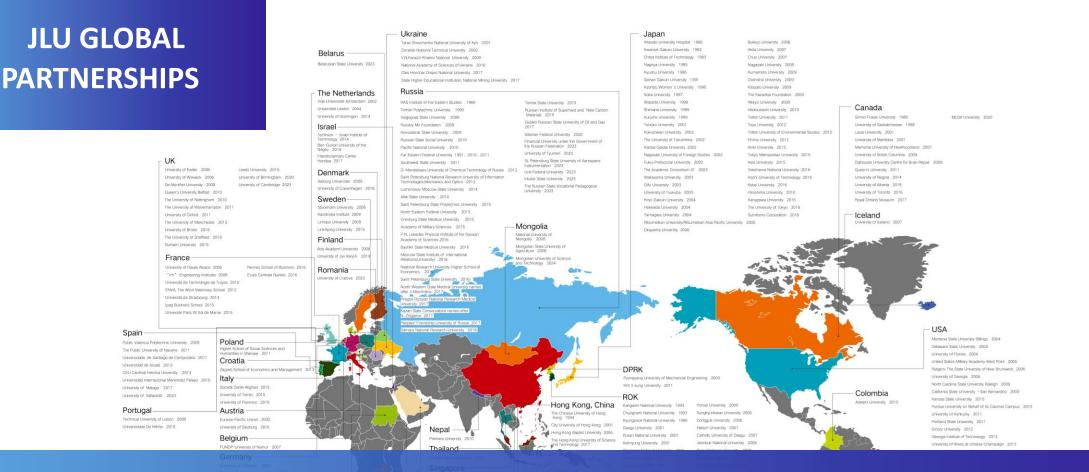

# JLU at a Glance

- Founded in 1946
- A merger of six universities
- 13 disciplinary categories
- 6,328 faculty members
- 75,735 students
- Over 700,000 JLU alumni

JLU established Partnerships with 311 universities and institutions in 43 countries or regions.

Among them, 50 are ranked in the top 100 and 76 in the top 200.